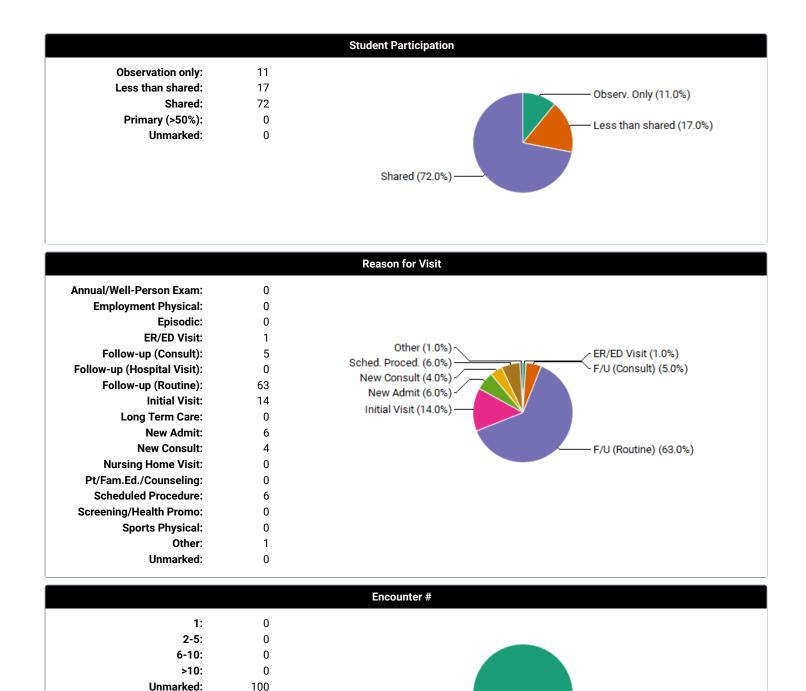

er Case Day:   | 8                                              |
| Average Time Spent with Patients: | 17 minutes                                     |
| Rural Visits:                     | 0 patients                                     |
| Underserved Area/Population:      | 100 patients                                   |
| Surgical Management:              | Complete: 0 patients<br>- Pre-op: 0 patients   |
|                                   | - Intra-op: 0 patients                         |
|                                   | - Post-op: 0 patients                          |
|                                   | Operating room experiences: 0 patients         |
| Group Encounters:                 | 0 sessions                                     |



- OB/GYN (100.0%)





















### Social Problems Addressed

| Abused Child/Adult:<br>Caretaking/Parenting:<br>Education/Language:<br>Emotional:<br>Grief:<br>Growth/Development:<br>Housing/Residence:<br>Income/Economic:<br>Interpersonal Relations:<br>Issues w/Community Help:<br>Legal:<br>Neglected Child/Adult:<br>Nutrition/Exercise:<br>Palliative/End of Life:<br>Prevention:<br>Role Change: |   | <ul> <li>(0) Abused Child/Adult</li> <li>(0) Caretaking/Parenting</li> <li>(0) Education/Language</li> <li>(0) Emotional</li> <li>(0) Grief</li> <li>(0) Growth/Development</li> <li>(0) Housing/Residence</li> <li>(0) Housing/Residence</li> <li>(0) Income/Economic</li> <li>(0) Income/Economic</li> <li>(0) Interpersonal Relations</li> <li>(0) Issues w/Community Help</li> <li>(0) Legal</li> <li>(0) Neglected Child/Adult</li> <l