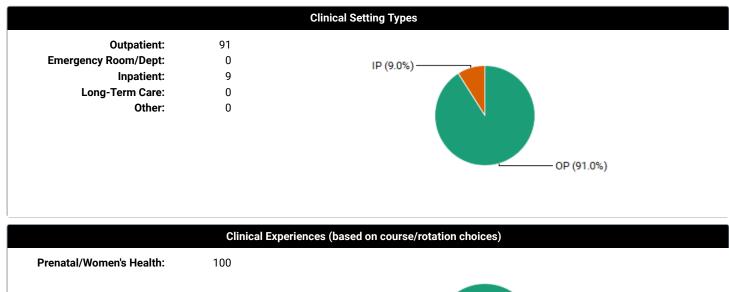

#### Case Log Totals: From 8/28/2023 To 9/30/2023

| Ove                               | rall                                           |
|-----------------------------------|------------------------------------------------|
| Total Cases Entered:              | 100                                            |
| Total Unique Patients:            | 100                                            |
| Total Days with Cases:            | 12                                             |
| Total Patient Hours:              | 29.0 (+ 0.0 Total Consult Hours = ~29.0 Hours) |
| Average Case Load per Case Day:   | 8                                              |
| Average Time Spent with Patients: | 17 minutes                                     |
| Rural Visits:                     | 0 patients                                     |
| Underserved Area/Population:      | 100 patients                                   |
| Surgical Management:              | Complete: 0 patients<br>- Pre-op: 0 patients   |
|                                   | - Intra-op: 0 patients                         |
|                                   | - Post-op: 0 patients                          |
|                                   | Operating room experiences: 0 patients         |
| Group Encounters:                 | 0 sessions                                     |