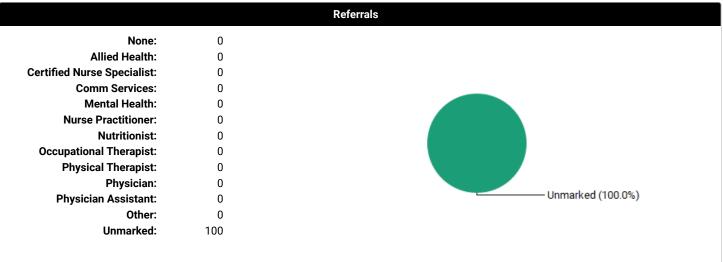

Load per Case Day:   | 8                                              |
| Average Time Spent with Patients: | 17 minutes                                     |
| Rural Visits:                     | 0 patients                                     |
| Underserved Area/Population:      | 100 patients                                   |
| Surgical Management:              | Complete: 0 patients<br>- Pre-op: 0 patients   |
|                                   | - Intra-op: 0 patients                         |
|                                   | - Post-op: 0 patients                          |
|                                   | Operating room experiences: 0 patients         |
| Group Encounters:                 | 0 sessions                                     |



- OB/GYN (100.0%)





















### Social Problems Addressed

| Abused Child/Adult:<br>Caretaking/Parenting:<br>Education/Language:<br>Emotional:<br>Grief:<br>Growth/Development:<br>Housing/Residence:<br>Income/Economic:<br>Interpersonal Relations:<br>Issues w/Community Help:<br>Legal:<br>Neglected Child/Adult:<br>Nutrition/Exercise:<br>Palliative/End of Life:<br>Prevention:<br>Role Change: |   | <ul> <li>(0) Abused Child/Adult</li> <li>(0) Caretaking/Parenting</li> <li>(0) Education/Language</li> <li>(0) Emotional</li> <li>(0) Grief</li> <li>(0) Growth/Development</li> <li>(0) Housing/Residence</li> <li>(0) Housing/Residence</li> <li>(0) Income/Economic</li> <li>(0) Income/Economic</li> <li>(0) Interpersonal Relations</li> <li>(0) Issues w/Community Help</li> <li>(0) Legal</li> <li>(0) Neglected Child/Adult</