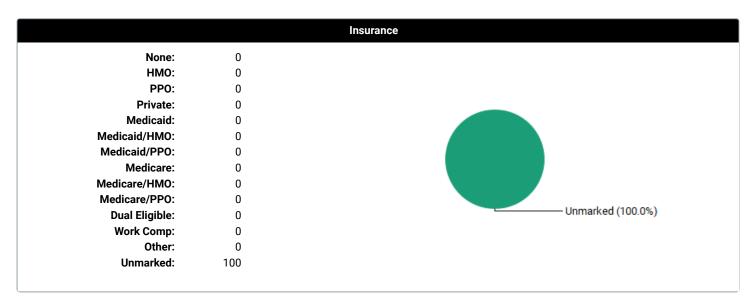

e Load per Case Day:   | 8                                              |
| Average Time Spent with Patients: | 17 minutes                                     |
| Rural Visits:                     | 0 patients                                     |
| Underserved Area/Population:      | 100 patients                                   |
| Surgical Management:              | Complete: 0 patients<br>- Pre-op: 0 patients   |
|                                   | - Intra-op: 0 patients                         |
|                                   | - Post-op: 0 patients                          |
|                                   | Operating room experiences: 0 patients         |
| Group Encounters:                 | 0 sessions                                     |



- OB/GYN (100.0%)





















### Social Problems Addressed

| Abused Child/Adult:<br>Caretaking/Parenting:<br>Education/Language:<br>Emotional:<br>Grief:<br>Growth/Development:<br>Housing/Residence:<br>Income/Economic:<br>Interpersonal Relations:<br>Issues w/Community Help:<br>Legal:<br>Neglected Child/Adult:<br>Nutrition/Exercise:<br>Palliative/End of Life:<br>Prevention:<br>Role Change: |   | <ul> <li>(0) Abused Child/Adult</li> <li>(0) Caretaking/Parenting</li> <li>(0) Education/Language</li> <li>(0) Emotional</li> <li>(0) Grief</li> <li>(0) Growth/Development</li> <li>(0) Housing/Residence</li> <li>(0) Housing/Residence</li> <li>(0) Income/Economic</li> <li>(0) Income/Economic</li> <li>(0) Interpersonal Relations</li> <li>(0) Issues w/Community Help</li> <li>(0) Legal</li> <li>(0) Neglected Child/Adult